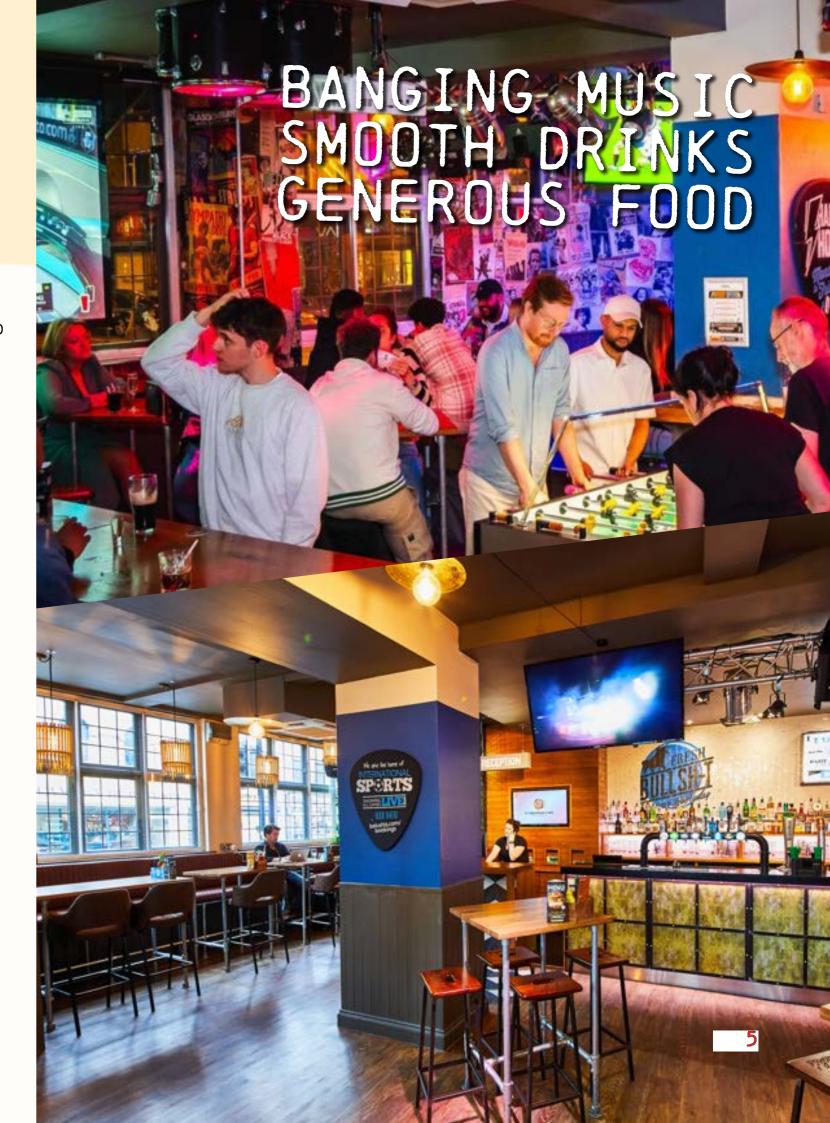

### CAMDEN.

Established in 1999, nestled in the vibrant district of North London, Belushi's Camden is found a short stroll away from both Camden Town Station and Mornington Station. Offering a selection of semi-private areas, Belushi's provides a flexible space that could be suitable for a mixture of different occasions. Past events include celebratory occasions, sports events, and social get-togethers.

Guests can enjoy a setup where the many HD screens are within sight from every seat, ensuring they're immersed in the heart of the action. Alongside this, Belushi's menu delights with mouth watering burgers, refreshing cocktails crafted with precision, and crisp draught beers awaiting to be sayoured on arrival.

5 MINUTE WALK FROM UNDERGROUND

HD SCREENS VISIBLE FROM EVERY SEAT

**PROJECTOR** 

GAMES

LIVE SPORTS

220 CAPACITY

DJ AREA

OUTDOOR SEATING