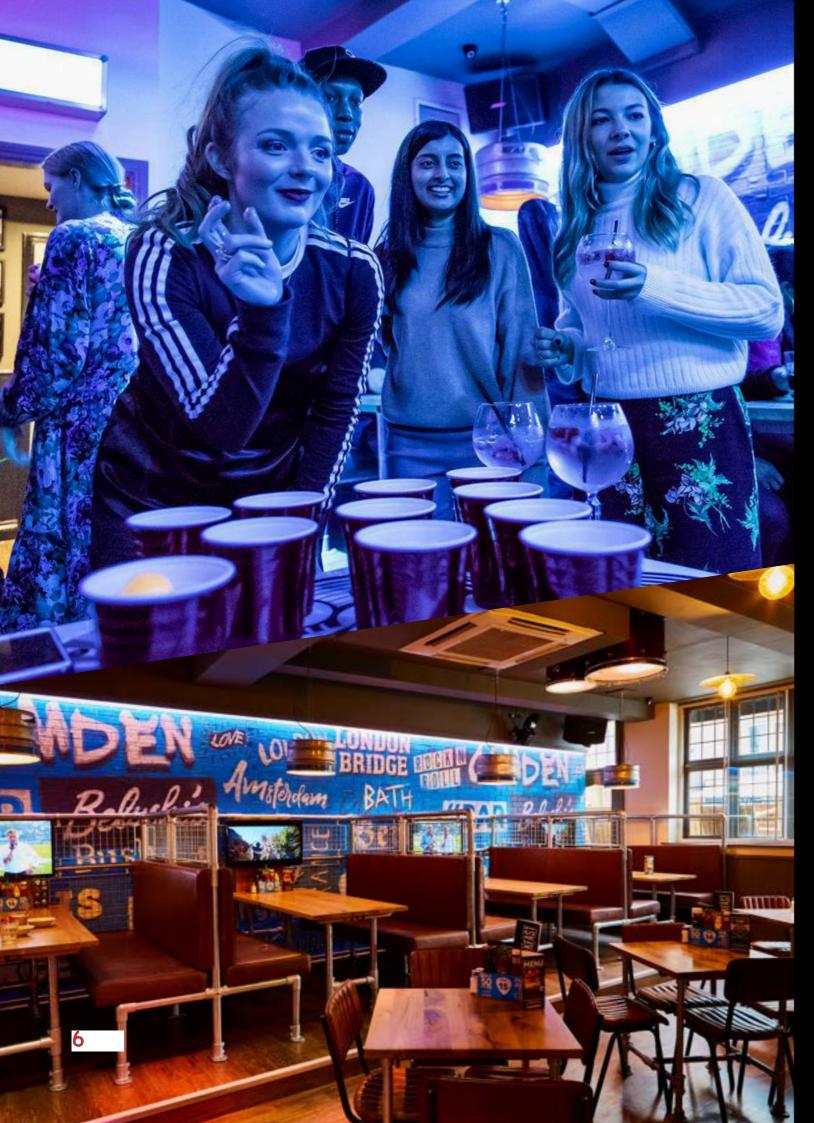

### UNCOVER THE CAVERN

Nestled within the main venue, 'The Cavern' is a semi-private space suitable for those seeking the state of balance between taking a step back from the vibrant energy, whilst still benefiting from the atmosphere of the main bar.

The roped-off area includes four caged booths, each equipped with personal screens, a projector, and a DJ space if required.

SEATED AND STANDING SPACE

4 CAGED BOOTHS WITH SCREENS

SEMI-PRIVATE SPACE

PLAYSTATIONS AVAILABLE