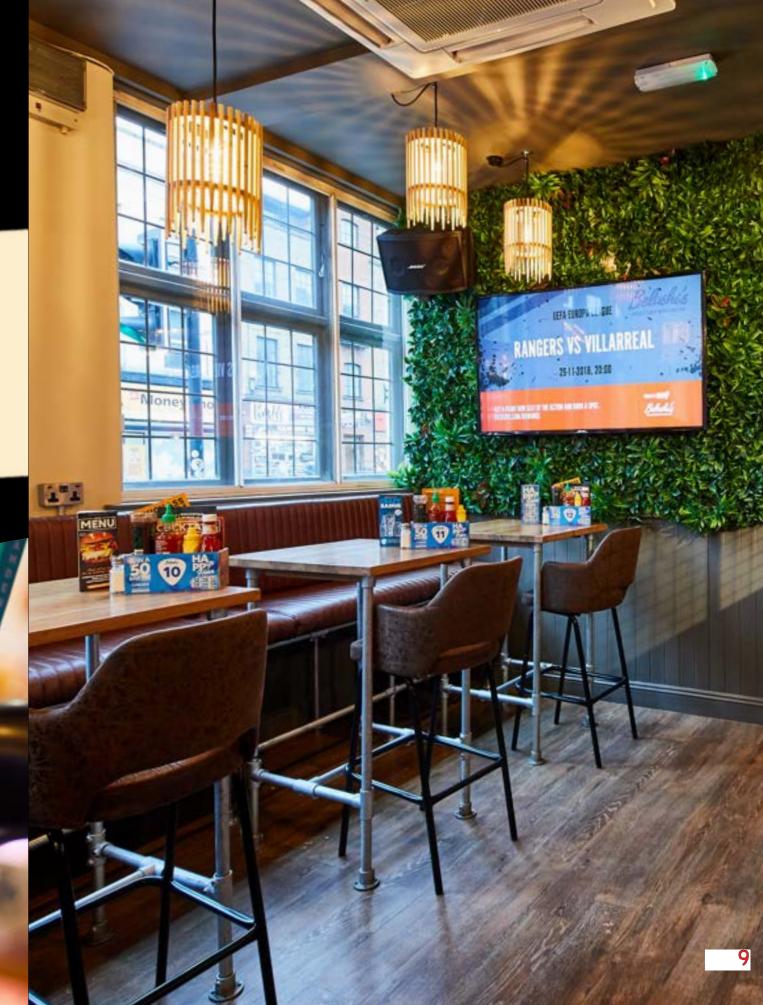

### REFUEL AT THE PITSTOP

Ideal for parties on a smaller scale, the semi-private area 'The Pit Stop' boasts its own high definition screen providing an exclusive entertainment experience with the added comfort of comfortable cushioned seats.

### LAYOUTS & CAPACITY

Standing 20

SEMI-PRIVATE SPACE

HD SCREEN SCREENS

COMFORTABLE SEATING

8