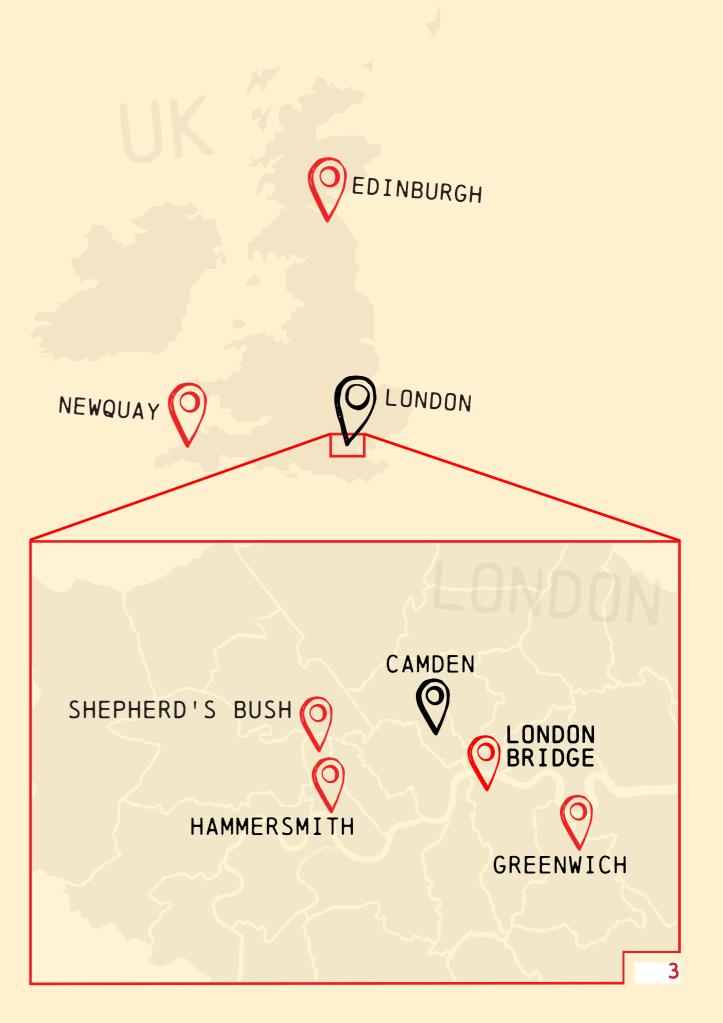

### CAMDEN.

Established in 1999, nestled in the vibrant district of North London, Belushi's Camden is found a short stroll away from both Camden Town Station and Mornington Station. Offering a selection of semi-private areas, Belushi's provides a flexible space that could be suitable for a mixture of different occasions. Past events include celebratory occasions, sports events, and social get-togethers.