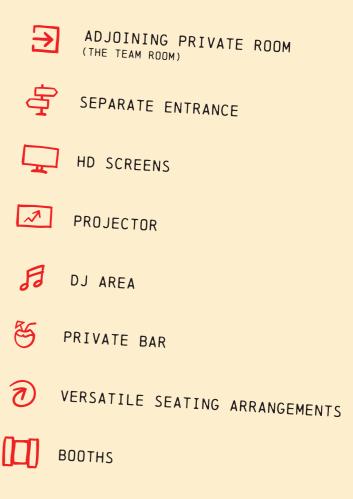

# UNLOCK THE TEAM ROOM

Situated underneath the main bar, the Team Room is a flexible and adaptable private space. Featuring its own sound system and HD screens, the multifunctional space is often used for meetings, presentations and corporate parties. If you are looking to book an event on a larger scale, The Team Room is available to hire alongside The Dugout which allows a combined capacity of 300 guests across both rooms.