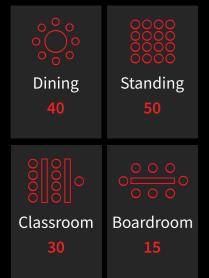

wn alcove, providing a more exclusive experience for 6-12 guests each.

#### LAYOUTS & CAPACITY



#### CHECK AVAILABILITY





#### THREE THEMED CAVES $\sim$ PRIVATE HD SCREEN COMFORTABLE SOFA WELL STOCKED MINI FRIDGE H PLAYSTATIONS AVAILABLE UPON REQUEST (Δ)





"THE CAVES ARE PERFECT FOR WATCHING THE BIGGEST GAMES WITH A BUNCH OF MATES"

# UNLOCK THE TEAM ROOM

Situated underneath the main bar, the Team Room is a flexible and adaptable private space. Featuring its own sound system and HD screens, the multifunctional space is often used for meetings, presentations and corporate parties. If you are looking to book an event on a larger scale, The Team Room is available to hire alongside The Dugout which allows a combined capacity of 300 guests across both rooms.

#### LAYOUTS & CAPACITY



#### CHECK AVAILABILITY







# SAMPLE THE DELIGHTS OF THE SLICE BAR

Deep inside the venue, within the teeming energy of the Belushi's main floor, a semi-private enclave awaits, offering a space for those seeking an area slightly separated from the bustling atmosphere. Often used for birthdays, anniversaries, engagement celebrations and corporate do's, guests at 'The Slice Bar' indulge in the visual and aromatic spectacle of their pizzas being expertly crafted by the Belushi's talented team in the open pizza oven.



#### LAYOUTS & CAPACITY





PRIVATE BOTTLE BAR

PRIVATE OPEN PIZZA KITCHEN

#### CHECK AVAILABILITY





# A WIDE RANGE OF FOOD AND DRINK AVAILABLE

#### CONTACT THE TEAM TO FIND OUT MORE

PARBER





#### CHECK AVAILABILITY



161 BOROUGH HIGH ST, LONDON SE1 1HR