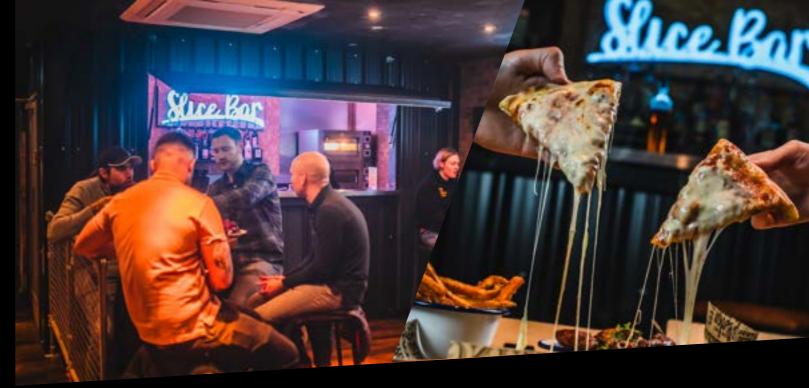

# SAMPLE THE DELIGHTS OF THE SLICE BAR

Deep inside the venue, within the teeming energy of the Belushi's main floor, a semi-private enclave awaits, offering a space for those seeking an area slightly separated from the bustling atmosphere. Often used for birthdays, anniversaries, engagement celebrations and corporate do's, guests at 'The Slice Bar' indulge in the visual and aromatic spectacle of their pizzas being expertly crafted by the Belushi's talented team in the open pizza oven.