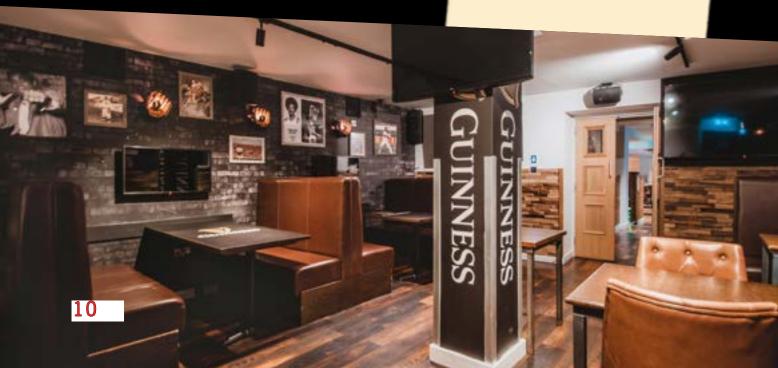

# UNLOCK THE TEAM ROOM

Situated underneath the main bar, the Team Room is a flexible and adaptable private space. Featuring its own sound system and HD screens, the multifunctional space is often used for meetings, presentations and corporate parties. If you are looking to book an event on a larger scale, The Team Room is available to hire alongside The Dugout which allows a combined capacity of 300 guests across both rooms.