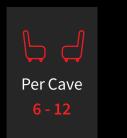

# DISCOVER HE PRIVATE CAVES

The 3 private caves are hidden sanctuaries of comfort and exclusivity furnished with comfy sofas, personal HD screens and stocked fridges. All caves are cocooned within their own alcove, providing a more exclusive experience for 6-12 guests each.

#### THREE THEMED CAVES $\sim$ PRIVATE HD SCREEN COMFORTABLE SOFA WELL STOCKED MINI FRIDGE H PLAYSTATIONS AVAILABLE UPON REQUEST (Δ)

"THE CAVES ARE PERFECT FOR WATCHING THE BIGGEST GAMES WITH A BUNCH OF MATES"